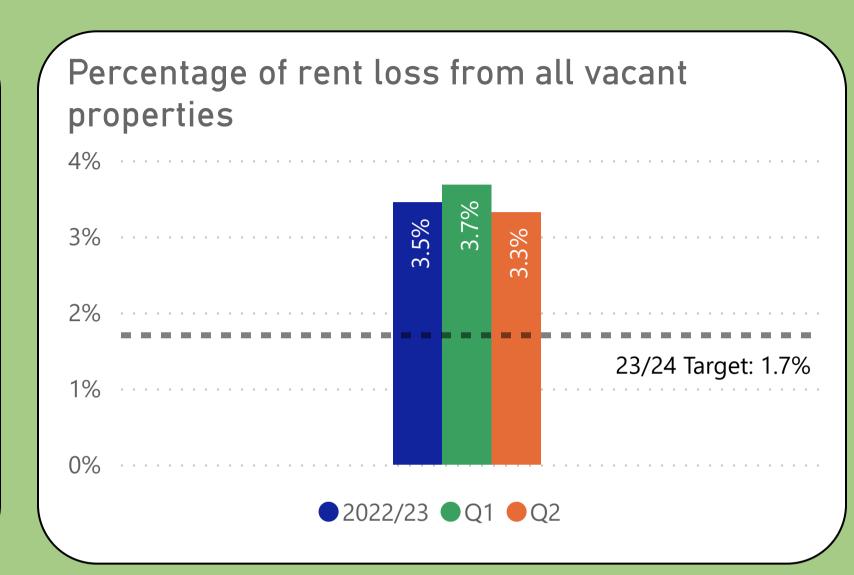

Quarter 2 (July 23 - September 23) Performance measures included within this report align with Sheffield City Council's Landlord Commitments and

the Regulator of Social Housing's (RSH) Tenant Satisfaction Measures (TSMs). This report also includes other key performance indicators for the Housing & Neighbourhoods and Repairs & Maintenance Services.

TSMs can be identified by this icon







## We will offer a range of quality homes















## We will offer a range of quality homes















## We will offer a range of quality homes





















# We will take care of your neighbourhood















#### We will take care of your neighbourhood















## We will provide a good service to you













# We will provide a good service to you





# Helping to prevent homelessness











#### Making private rented homes safer