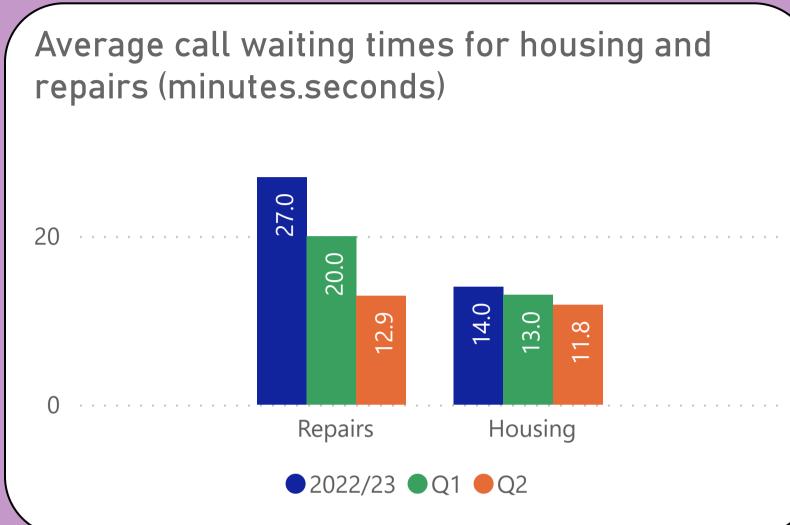

## We will provide a good service to you

# We will provide a good service to you