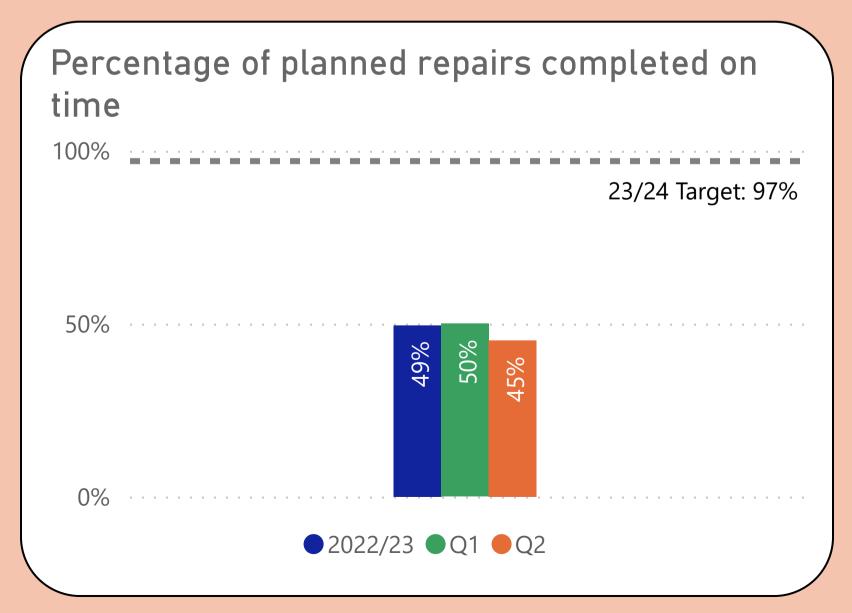

Quarter 2 (July 23 - September 23) Performance measures included within this report align with Sheffield City Council's Landlord Commitments and

the Regulator of Social Housing's (RSH) Tenant Satisfaction Measures (TSMs). This report also includes other key performance indicators for the Housing & Neighbourhoods and Repairs & Maintenance Services.

TSMs can be identified by this icon







## We will offer a range of quality homes















## We will offer a range of quality homes















## We will offer a range of quality homes





















# We will take care of your neighbourhood















#### We will take care of your neighbourhood















## We will provide a good service to you













# We will provide a good service to you





# Helping to prevent homelessness











#### Making private rented homes safer