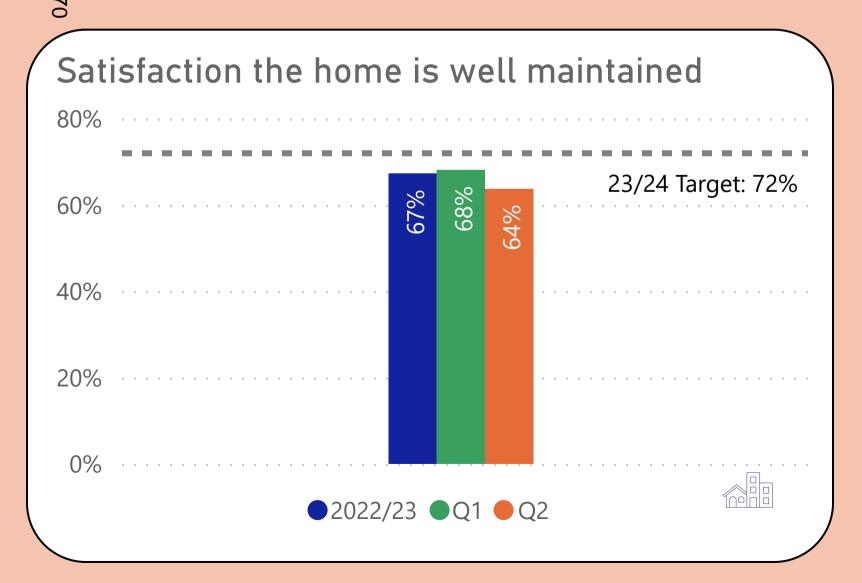

Quarter 2 (July 23 - September 23) Performance measures included within this report align with Sheffield City Council's Landlord Commitments and

the Regulator of Social Housing's (RSH) Tenant Satisfaction Measures (TSMs). This report also includes other key performance indicators for the Housing & Neighbourhoods and Repairs & Maintenance Services.

TSMs can be identified by this icon







## We will offer a range of quality homes















## We will offer a range of quality homes















## We will offer a range of quality homes





















# We will take care of your neighbourhood















#### We will take care of your neighbourhood















## We will provide a good service to you













# We will provide a good service to you





# Helping to prevent homelessness











#### Making private rented homes safer