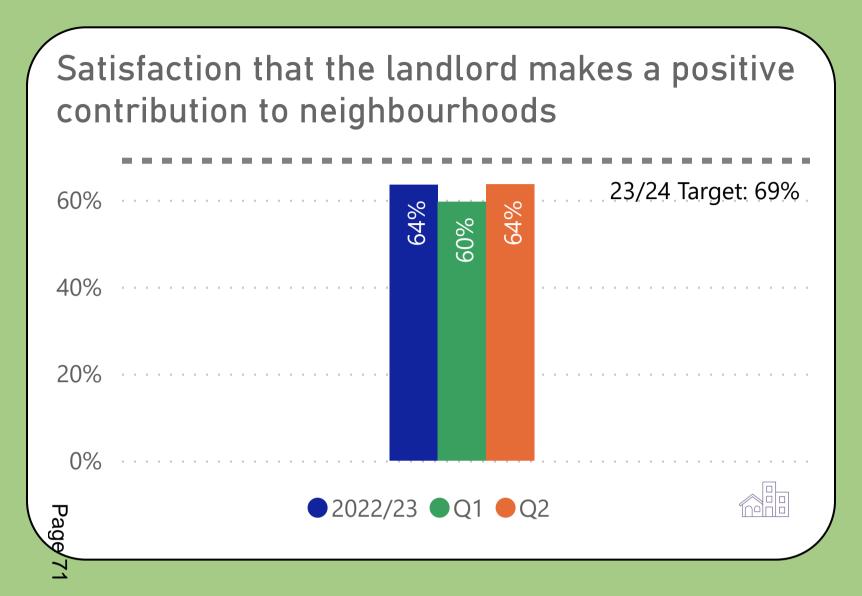

Quarter 2 (July 23 - September 23) Performance measures included within this report align with Sheffield City Council's Landlord Commitments and

the Regulator of Social Housing's (RSH) Tenant Satisfaction Measures (TSMs). This report also includes other key performance indicators for the Housing & Neighbourhoods and Repairs & Maintenance Services.

TSMs can be identified by this icon







## We will offer a range of quality homes















## We will offer a range of quality homes















## We will offer a range of quality homes





















# We will take care of your neighbourhood















#### We will take care of your neighbourhood















## We will provide a good service to you













# We will provide a good service to you





# Helping to prevent homelessness











#### Making private rented homes safer