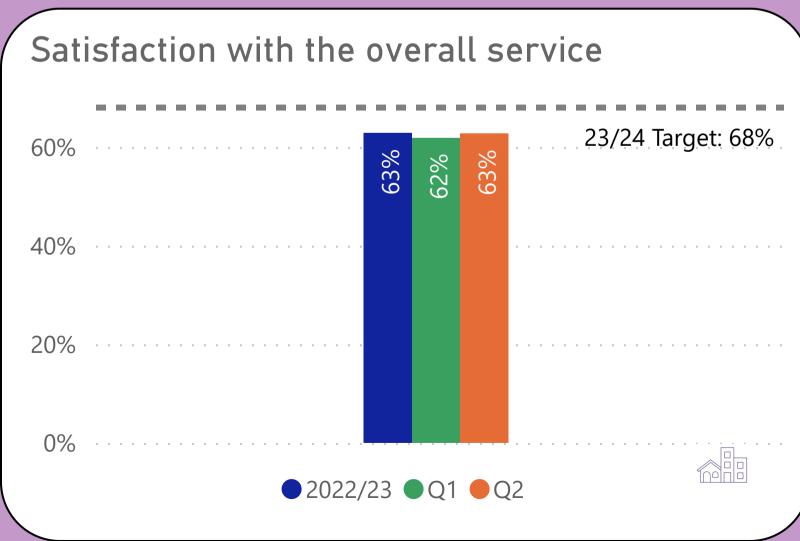

Quarter 2 (July 23 - September 23) Performance measures included within this report align with Sheffield City Council's Landlord Commitments and

the Regulator of Social Housing's (RSH) Tenant Satisfaction Measures (TSMs). This report also includes other key performance indicators for the Housing & Neighbourhoods and Repairs & Maintenance Services.

TSMs can be identified by this icon







## We will offer a range of quality homes















## We will offer a range of quality homes















## We will offer a range of quality homes





















# We will take care of your neighbourhood















#### We will take care of your neighbourhood















## We will provide a good service to you













# We will provide a good service to you





# Helping to prevent homelessness











#### Making private rented homes safer