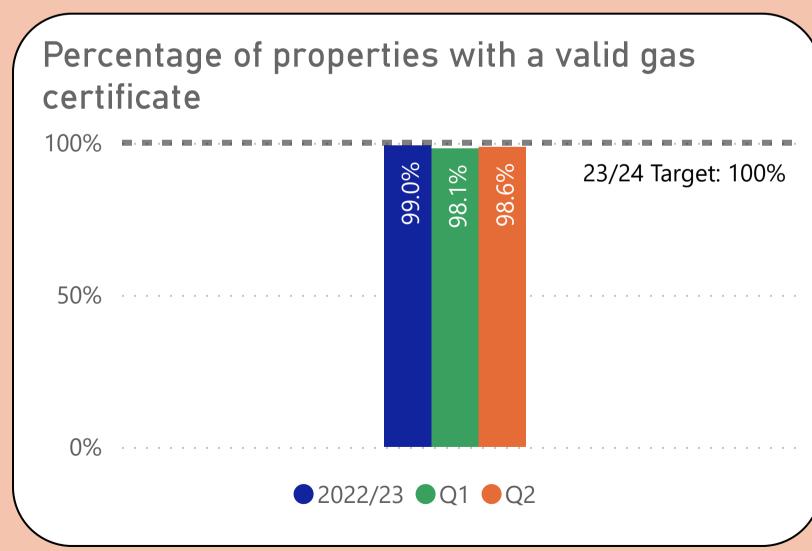

Quarter 2 (July 23 - September 23) Performance measures included within this report align with Sheffield City Council's Landlord Commitments and

the Regulator of Social Housing's (RSH) Tenant Satisfaction Measures (TSMs). This report also includes other key performance indicators for the Housing & Neighbourhoods and Repairs & Maintenance Services.

TSMs can be identified by this icon







## We will offer a range of quality homes















## We will offer a range of quality homes















## We will offer a range of quality homes





















# We will take care of your neighbourhood















#### We will take care of your neighbourhood















## We will provide a good service to you













# We will provide a good service to you





# Helping to prevent homelessness











#### Making private rented homes safer