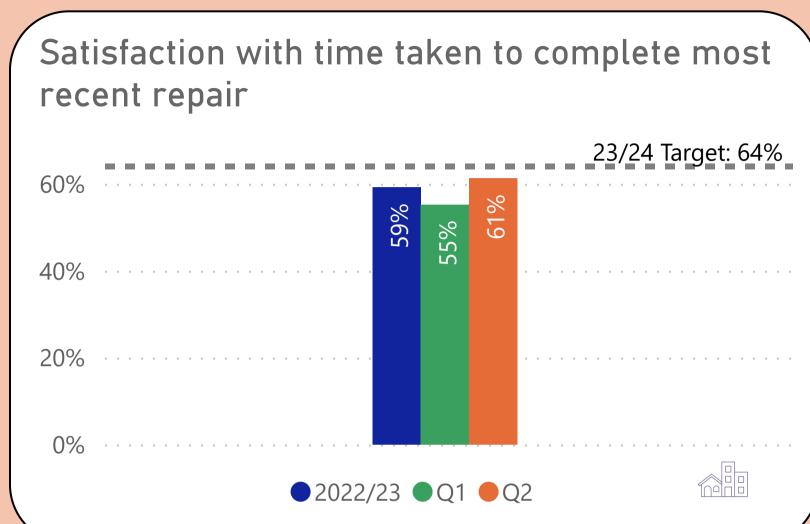

Quarter 2 (July 23 - September 23) Performance measures included within this report align with Sheffield City Council's Landlord Commitments and

the Regulator of Social Housing's (RSH) Tenant Satisfaction Measures (TSMs). This report also includes other key performance indicators for the Housing & Neighbourhoods and Repairs & Maintenance Services.

TSMs can be identified by this icon







## We will offer a range of quality homes















## We will offer a range of quality homes















## We will offer a range of quality homes





















# We will take care of your neighbourhood















#### We will take care of your neighbourhood















## We will provide a good service to you













# We will provide a good service to you





# Helping to prevent homelessness











#### Making private rented homes safer