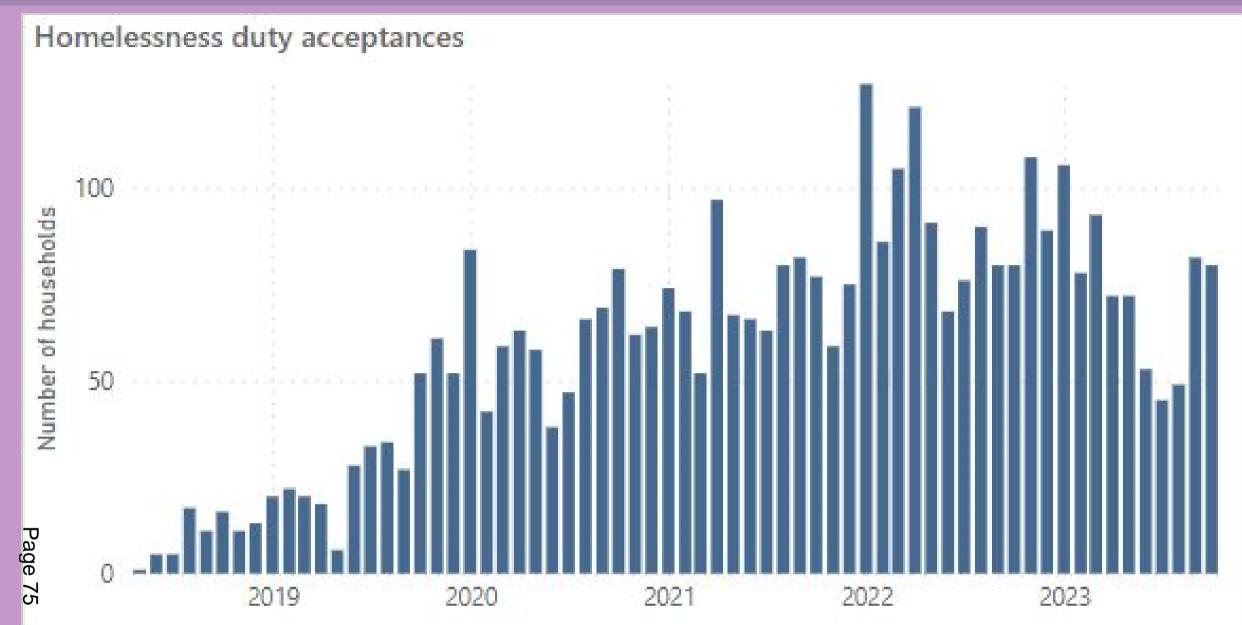

ptember 23) Performance measures included within this report align with Sheffield City Council's Landlord Commitments and

the Regulator of Social Housing's (RSH) Tenant Satisfaction Measures (TSMs). This report also includes other key performance indicators for the Housing & Neighbourhoods and Repairs & Maintenance Services.

TSMs can be identified by this icon







## We will offer a range of quality homes















## We will offer a range of quality homes















## We will offer a range of quality homes





















# We will take care of your neighbourhood















#### We will take care of your neighbourhood















## We will provide a good service to you













# We will provide a good service to you





# Helping to prevent homelessness











#### Making private rented homes safer