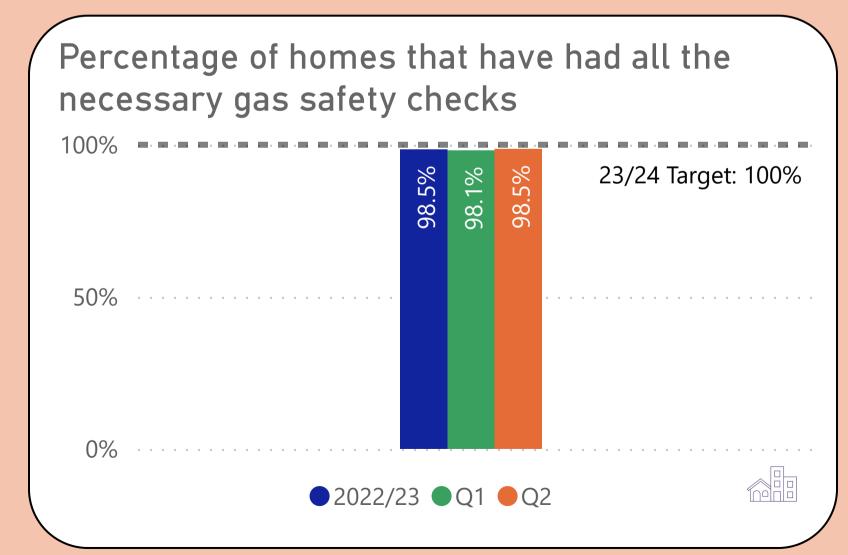

Quarter 2 (July 23 - September 23) Performance measures included within this report align with Sheffield City Council's Landlord Commitments and

the Regulator of Social Housing's (RSH) Tenant Satisfaction Measures (TSMs). This report also includes other key performance indicators for the Housing & Neighbourhoods and Repairs & Maintenance Services.

TSMs can be identified by this icon







## We will offer a range of quality homes















## We will offer a range of quality homes















## We will offer a range of quality homes





















# We will take care of your neighbourhood















#### We will take care of your neighbourhood















## We will provide a good service to you













# We will provide a good service to you





# Helping to prevent homelessness











#### Making private rented homes safer