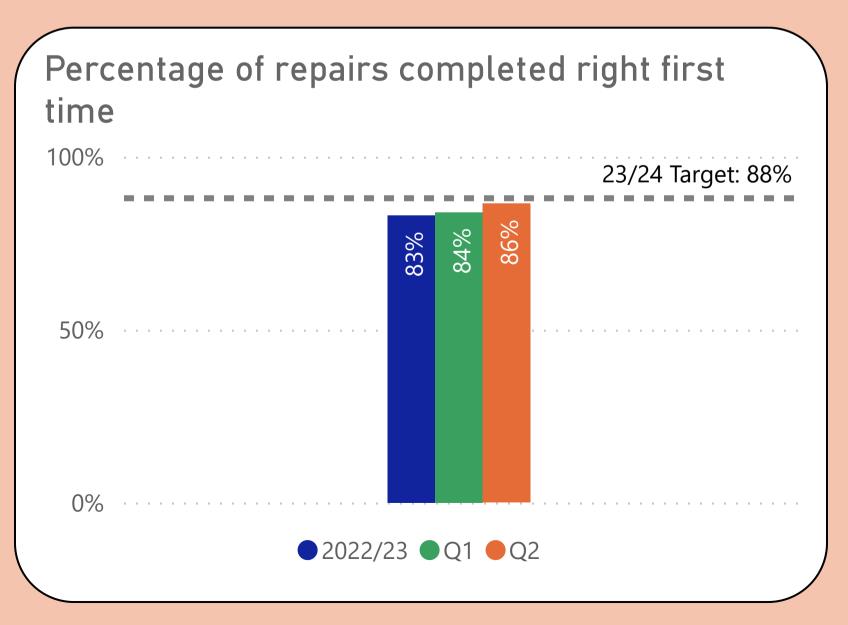

Quarter 2 (July 23 - September 23) Performance measures included within this report align with Sheffield City Council's Landlord Commitments and

the Regulator of Social Housing's (RSH) Tenant Satisfaction Measures (TSMs). This report also includes other key performance indicators for the Housing & Neighbourhoods and Repairs & Maintenance Services.

TSMs can be identified by this icon







## We will offer a range of quality homes















## We will offer a range of quality homes















## We will offer a range of quality homes





















# We will take care of your neighbourhood















#### We will take care of your neighbourhood















## We will provide a good service to you













# We will provide a good service to you





# Helping to prevent homelessness











#### Making private rented homes safer