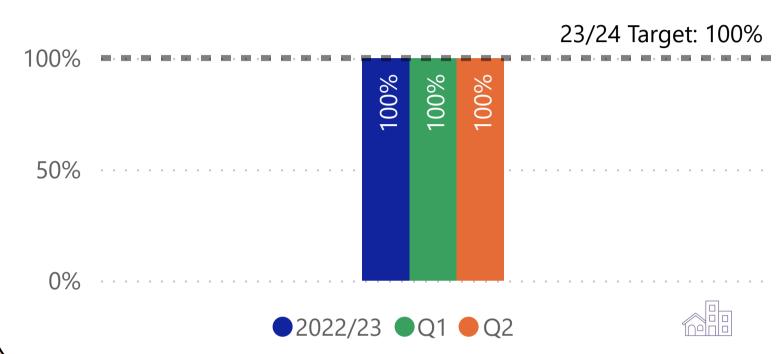

Quarter 2 (July 23 - September 23) Performance measures included within this report align with Sheffield City Council's Landlord Commitments and

the Regulator of Social Housing's (RSH) Tenant Satisfaction Measures (TSMs). This report also includes other key performance indicators for the Housing & Neighbourhoods and Repairs & Maintenance Services.

TSMs can be identified by this icon







## We will offer a range of quality homes















## We will offer a range of quality homes















## We will offer a range of quality homes





















# We will take care of your neighbourhood















#### We will take care of your neighbourhood















## We will provide a good service to you













# We will provide a good service to you





# Helping to prevent homelessness











#### Making private rented homes safer