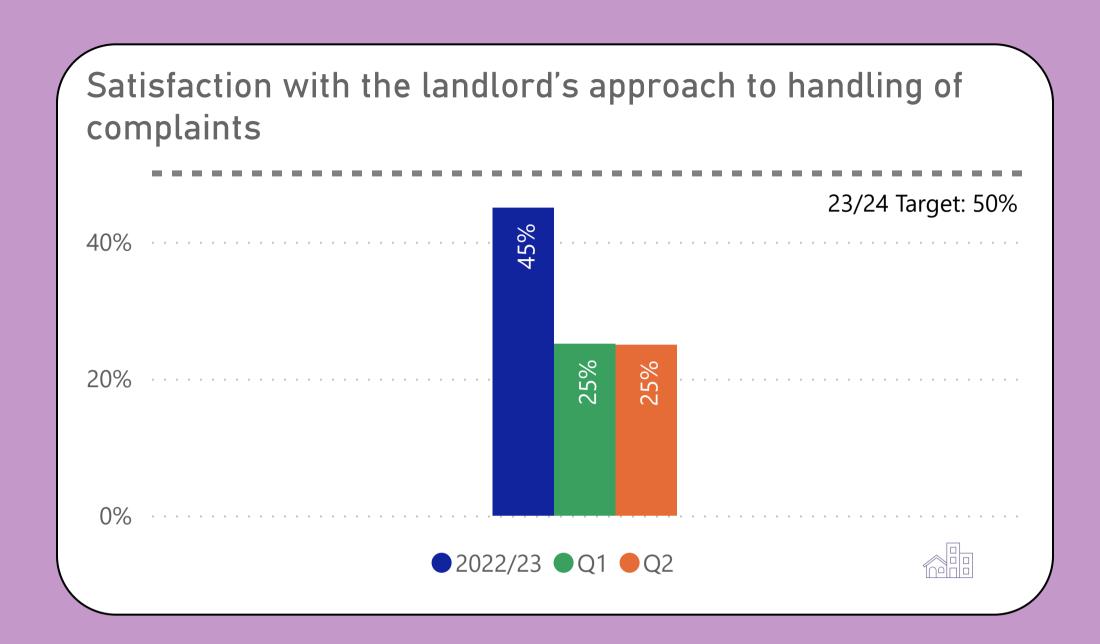

Quarter 2 (July 23 - September 23) Performance measures included within this report align with Sheffield City Council's Landlord Commitments and

the Regulator of Social Housing's (RSH) Tenant Satisfaction Measures (TSMs). This report also includes other key performance indicators for the Housing & Neighbourhoods and Repairs & Maintenance Services.

TSMs can be identified by this icon







## We will offer a range of quality homes















## We will offer a range of quality homes















## We will offer a range of quality homes





















# We will take care of your neighbourhood















#### We will take care of your neighbourhood















## We will provide a good service to you













# We will provide a good service to you





# Helping to prevent homelessness











#### Making private rented homes safer