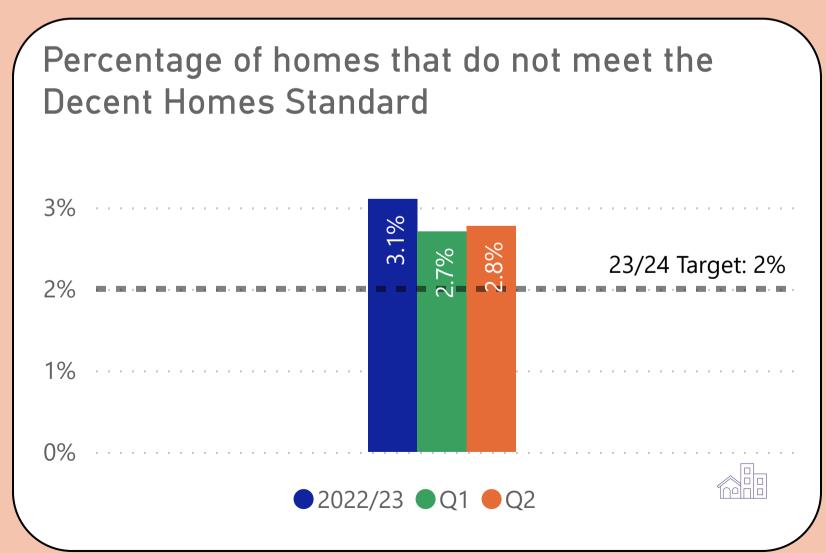

Quarter 2 (July 23 - September 23) Performance measures included within this report align with Sheffield City Council's Landlord Commitments and

the Regulator of Social Housing's (RSH) Tenant Satisfaction Measures (TSMs). This report also includes other key performance indicators for the Housing & Neighbourhoods and Repairs & Maintenance Services.

TSMs can be identified by this icon







## We will offer a range of quality homes















## We will offer a range of quality homes















## We will offer a range of quality homes





















# We will take care of your neighbourhood















#### We will take care of your neighbourhood















## We will provide a good service to you













# We will provide a good service to you





# Helping to prevent homelessness











#### Making private rented homes safer