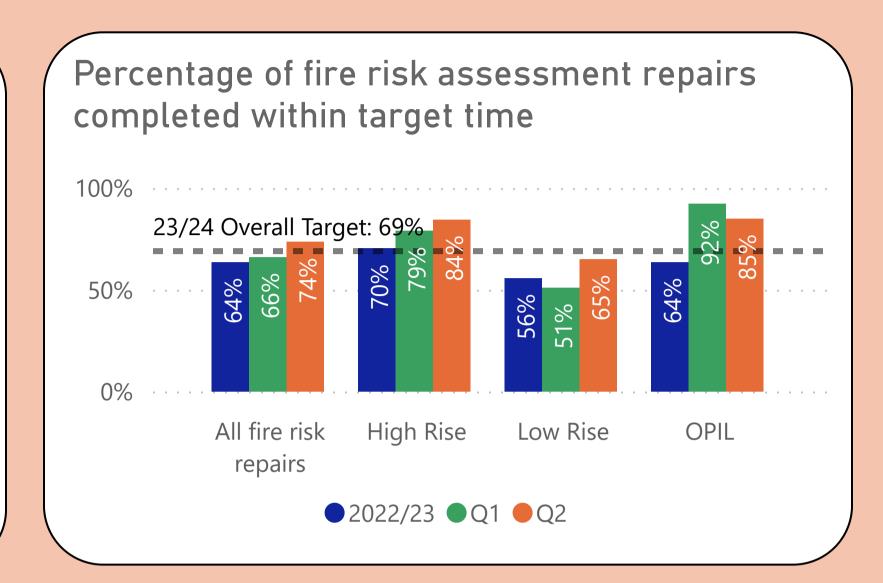

Quarter 2 (July 23 - September 23) Performance measures included within this report align with Sheffield City Council's Landlord Commitments and

the Regulator of Social Housing's (RSH) Tenant Satisfaction Measures (TSMs). This report also includes other key performance indicators for the Housing & Neighbourhoods and Repairs & Maintenance Services.

TSMs can be identified by this icon







## We will offer a range of quality homes















## We will offer a range of quality homes















## We will offer a range of quality homes





















# We will take care of your neighbourhood















#### We will take care of your neighbourhood















## We will provide a good service to you













# We will provide a good service to you





# Helping to prevent homelessness











#### Making private rented homes safer