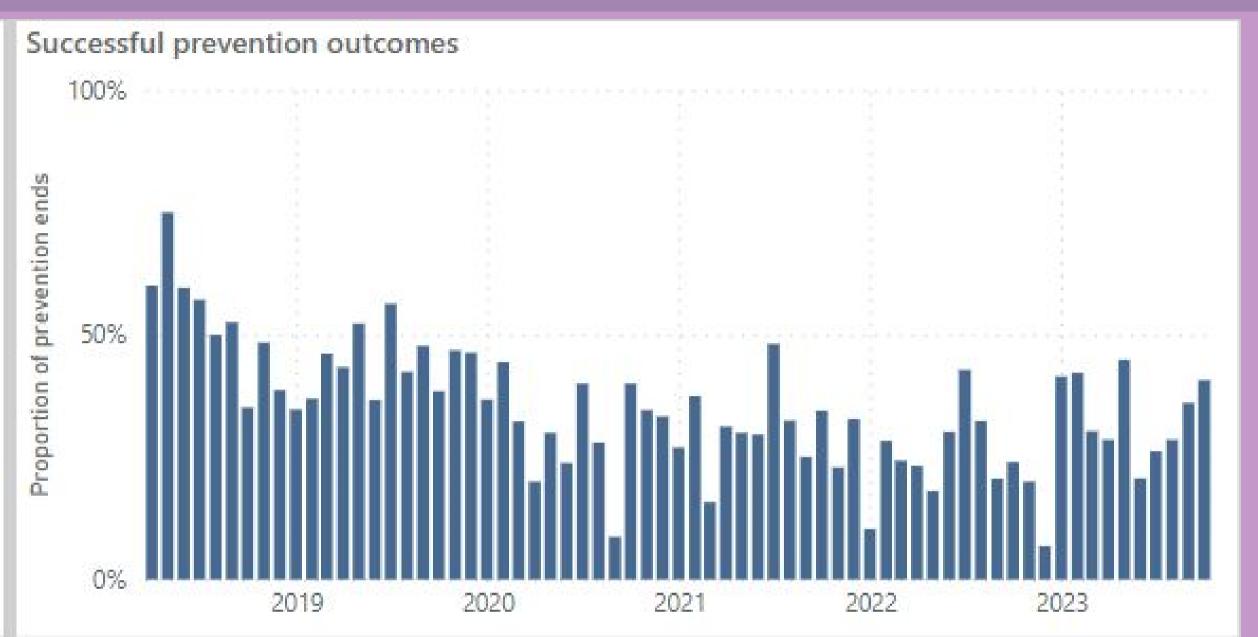

ember 23) Performance measures included within this report align with Sheffield City Council's Landlord Commitments and

the Regulator of Social Housing's (RSH) Tenant Satisfaction Measures (TSMs). This report also includes other key performance indicators for the Housing & Neighbourhoods and Repairs & Maintenance Services.

TSMs can be identified by this icon







## We will offer a range of quality homes















## We will offer a range of quality homes















## We will offer a range of quality homes





















# We will take care of your neighbourhood















#### We will take care of your neighbourhood















## We will provide a good service to you













# We will provide a good service to you





# Helping to prevent homelessness











#### Making private rented homes safer