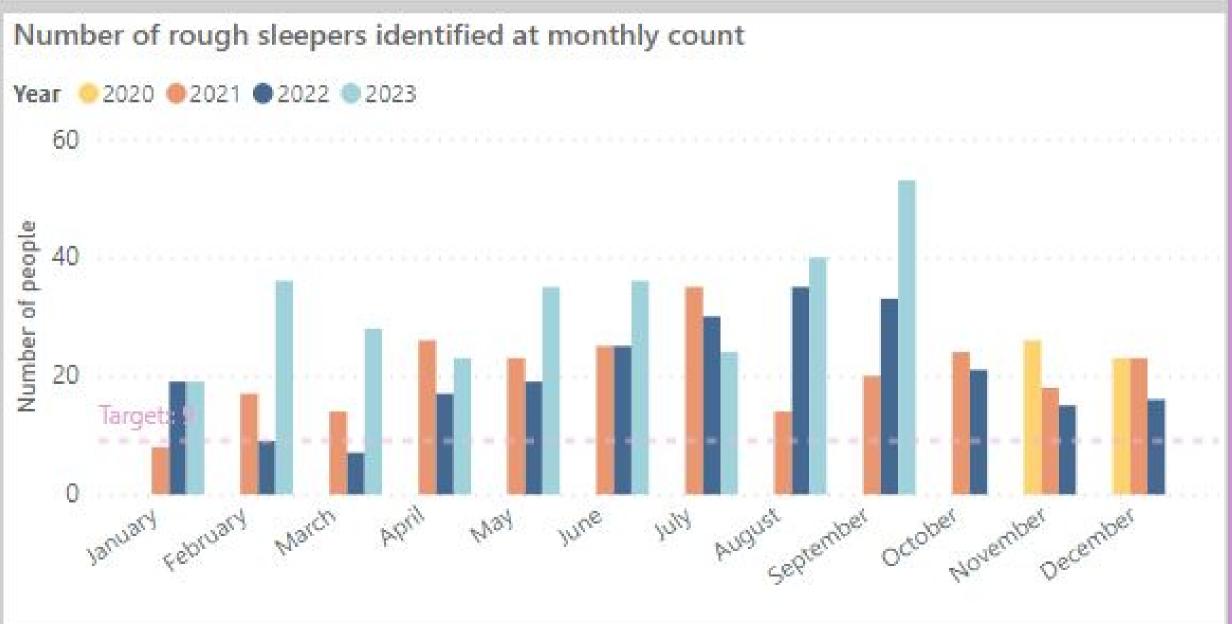

r 23) Performance measures included within this report align with Sheffield City Council's Landlord Commitments and

the Regulator of Social Housing's (RSH) Tenant Satisfaction Measures (TSMs). This report also includes other key performance indicators for the Housing & Neighbourhoods and Repairs & Maintenance Services.

TSMs can be identified by this icon







## We will offer a range of quality homes















## We will offer a range of quality homes















## We will offer a range of quality homes





















# We will take care of your neighbourhood















#### We will take care of your neighbourhood















## We will provide a good service to you













# We will provide a good service to you





# Helping to prevent homelessness











#### Making private rented homes safer