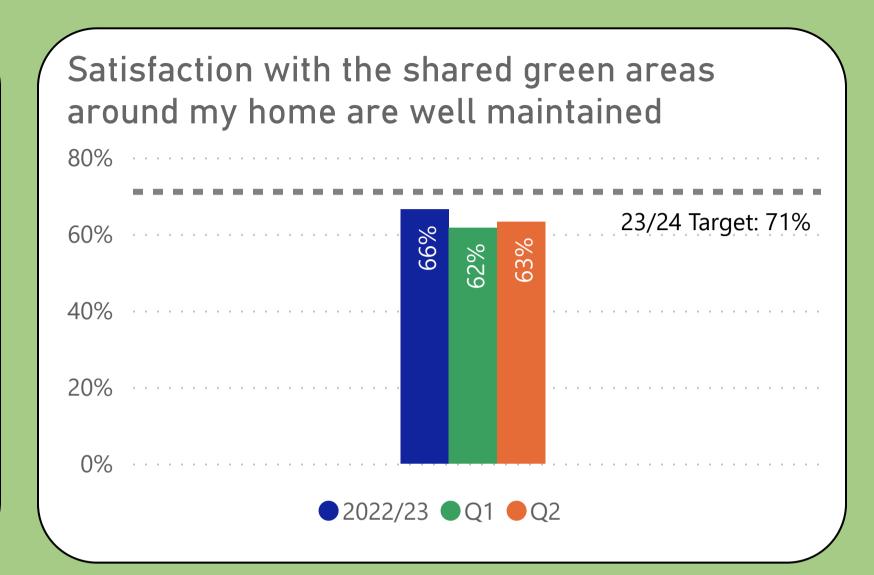

Quarter 2 (July 23 - September 23) Performance measures included within this report align with Sheffield City Council's Landlord Commitments and

the Regulator of Social Housing's (RSH) Tenant Satisfaction Measures (TSMs). This report also includes other key performance indicators for the Housing & Neighbourhoods and Repairs & Maintenance Services.

TSMs can be identified by this icon







## We will offer a range of quality homes















## We will offer a range of quality homes















## We will offer a range of quality homes





















# We will take care of your neighbourhood















#### We will take care of your neighbourhood















## We will provide a good service to you













# We will provide a good service to you





# Helping to prevent homelessness











#### Making private rented homes safer