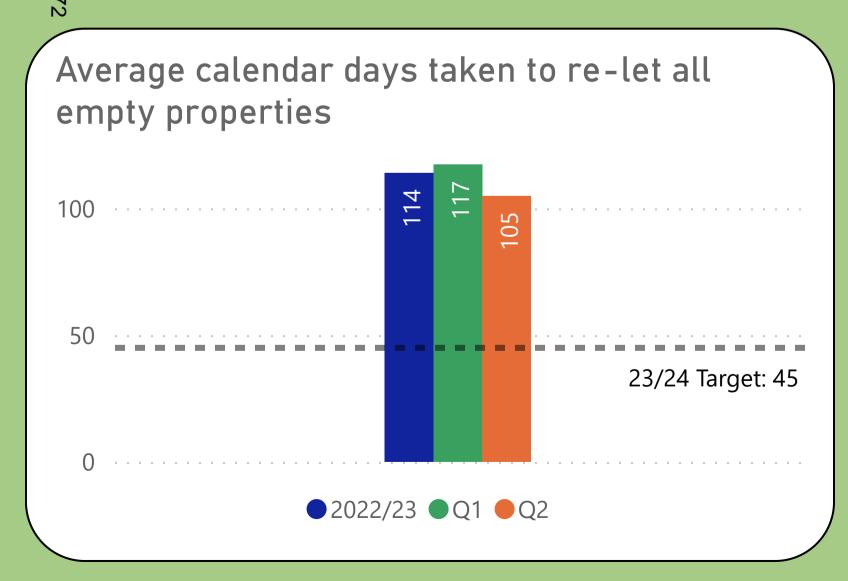

Quarter 2 (July 23 - September 23) Performance measures included within this report align with Sheffield City Council's Landlord Commitments and

the Regulator of Social Housing's (RSH) Tenant Satisfaction Measures (TSMs). This report also includes other key performance indicators for the Housing & Neighbourhoods and Repairs & Maintenance Services.

TSMs can be identified by this icon







## We will offer a range of quality homes















## We will offer a range of quality homes















## We will offer a range of quality homes





















# We will take care of your neighbourhood















#### We will take care of your neighbourhood















## We will provide a good service to you













# We will provide a good service to you





# Helping to prevent homelessness











#### Making private rented homes safer