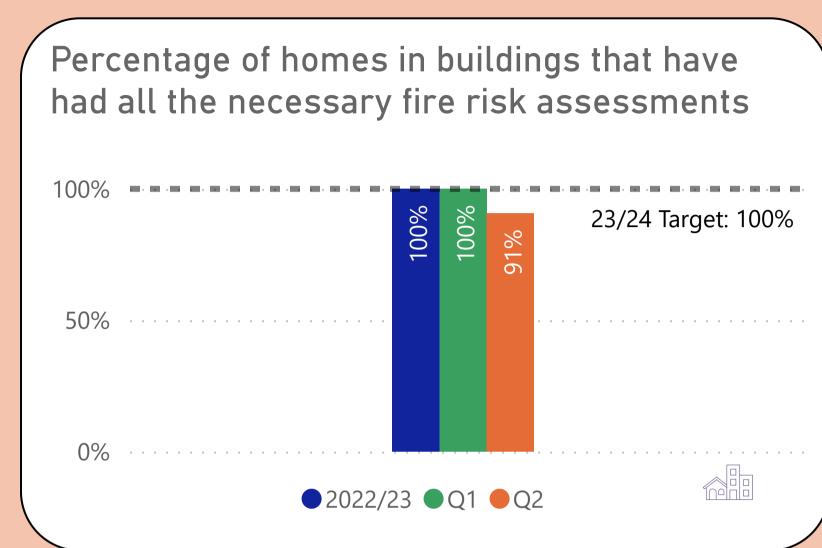

Quarter 2 (July 23 - September 23) Performance measures included within this report align with Sheffield City Council's Landlord Commitments and

the Regulator of Social Housing's (RSH) Tenant Satisfaction Measures (TSMs). This report also includes other key performance indicators for the Housing & Neighbourhoods and Repairs & Maintenance Services.

TSMs can be identified by this icon







## We will offer a range of quality homes















## We will offer a range of quality homes















## We will offer a range of quality homes





















# We will take care of your neighbourhood















#### We will take care of your neighbourhood















## We will provide a good service to you













# We will provide a good service to you





# Helping to prevent homelessness











#### Making private rented homes safer