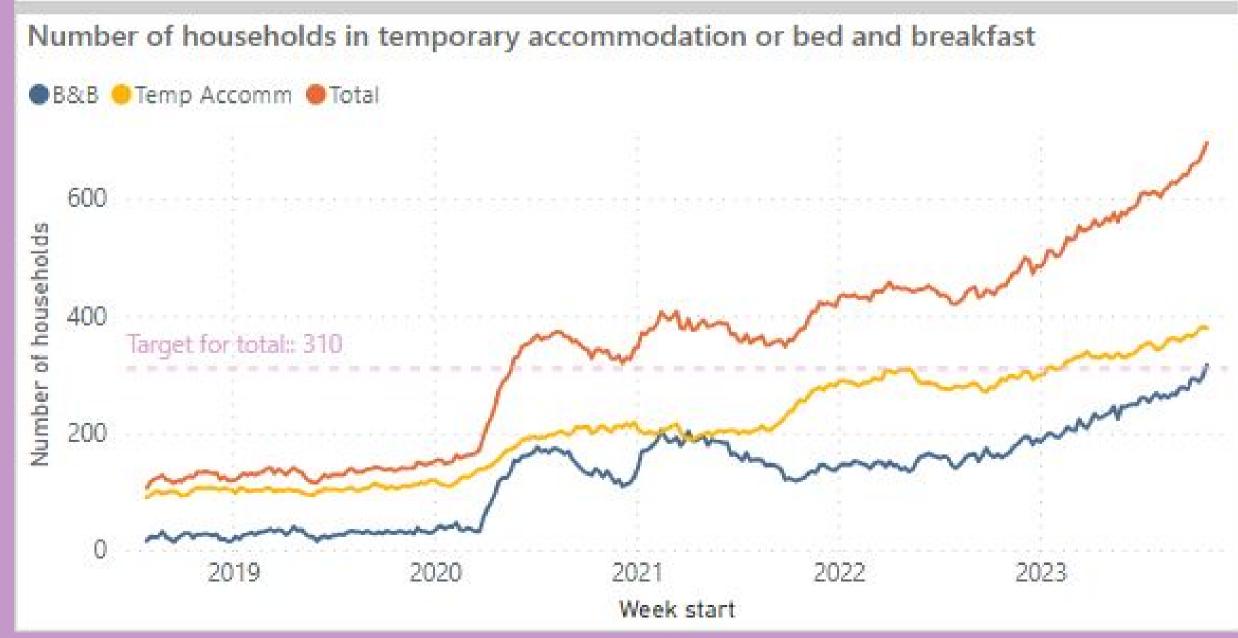

ber 23) Performance measures included within this report align with Sheffield City Council's Landlord Commitments and

the Regulator of Social Housing's (RSH) Tenant Satisfaction Measures (TSMs). This report also includes other key performance indicators for the Housing & Neighbourhoods and Repairs & Maintenance Services.

TSMs can be identified by this icon







## We will offer a range of quality homes















## We will offer a range of quality homes















## We will offer a range of quality homes





















# We will take care of your neighbourhood















#### We will take care of your neighbourhood















## We will provide a good service to you













# We will provide a good service to you





# Helping to prevent homelessness











#### Making private rented homes safer