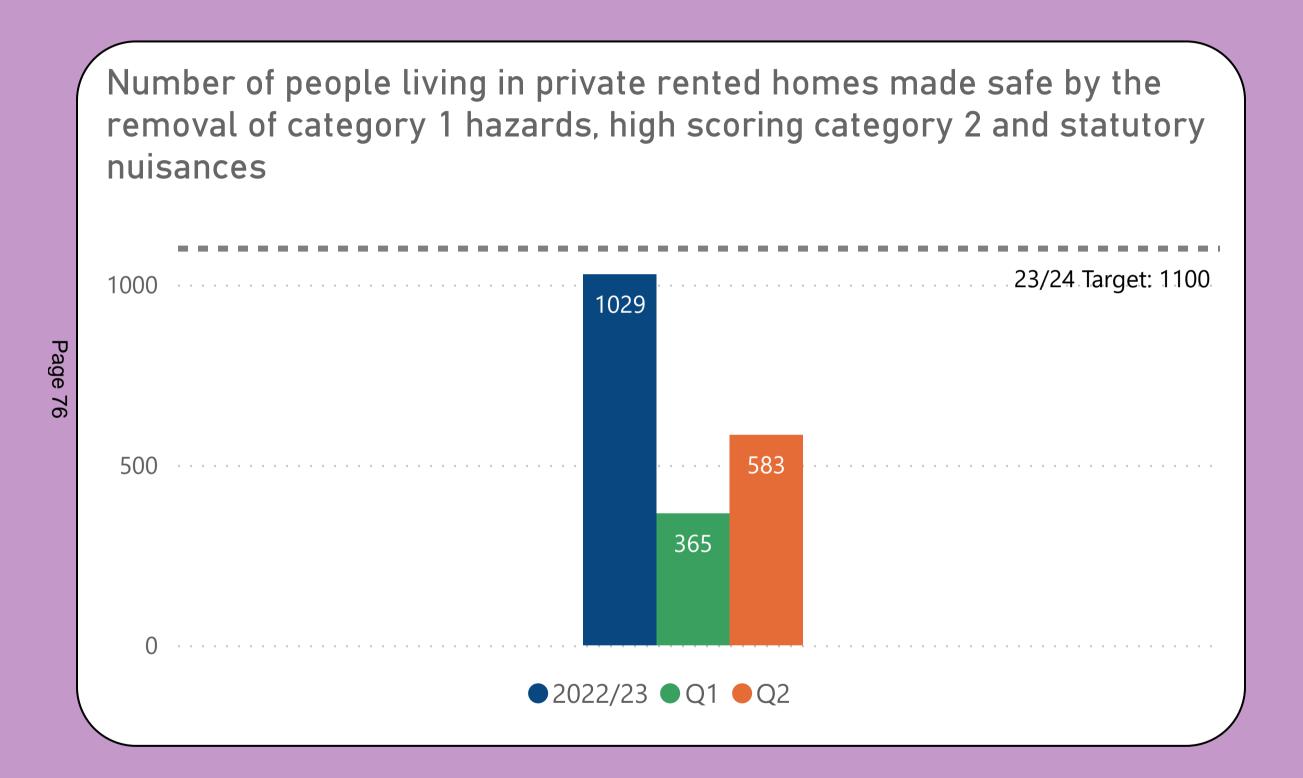

his report align with Sheffield City Council's Landlord Commitments and

the Regulator of Social Housing's (RSH) Tenant Satisfaction Measures (TSMs). This report also includes other key performance indicators for the Housing & Neighbourhoods and Repairs & Maintenance Services.

TSMs can be identified by this icon







## We will offer a range of quality homes















## We will offer a range of quality homes















## We will offer a range of quality homes





















# We will take care of your neighbourhood















#### We will take care of your neighbourhood















## We will provide a good service to you













# We will provide a good service to you





# Helping to prevent homelessness











#### Making private rented homes safer