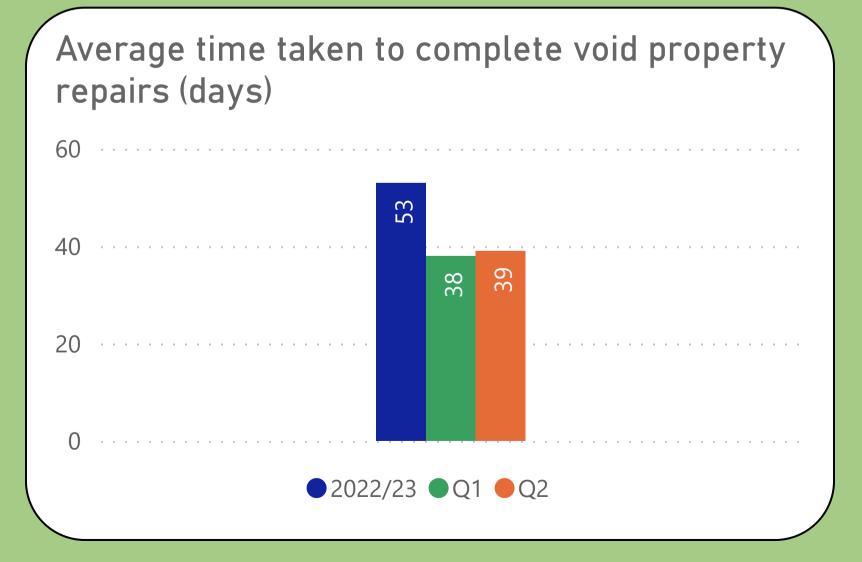

Quarter 2 (July 23 - September 23) Performance measures included within this report align with Sheffield City Council's Landlord Commitments and

the Regulator of Social Housing's (RSH) Tenant Satisfaction Measures (TSMs). This report also includes other key performance indicators for the Housing & Neighbourhoods and Repairs & Maintenance Services.

TSMs can be identified by this icon







## We will offer a range of quality homes















## We will offer a range of quality homes















## We will offer a range of quality homes





















# We will take care of your neighbourhood















#### We will take care of your neighbourhood















## We will provide a good service to you













# We will provide a good service to you





# Helping to prevent homelessness











#### Making private rented homes safer