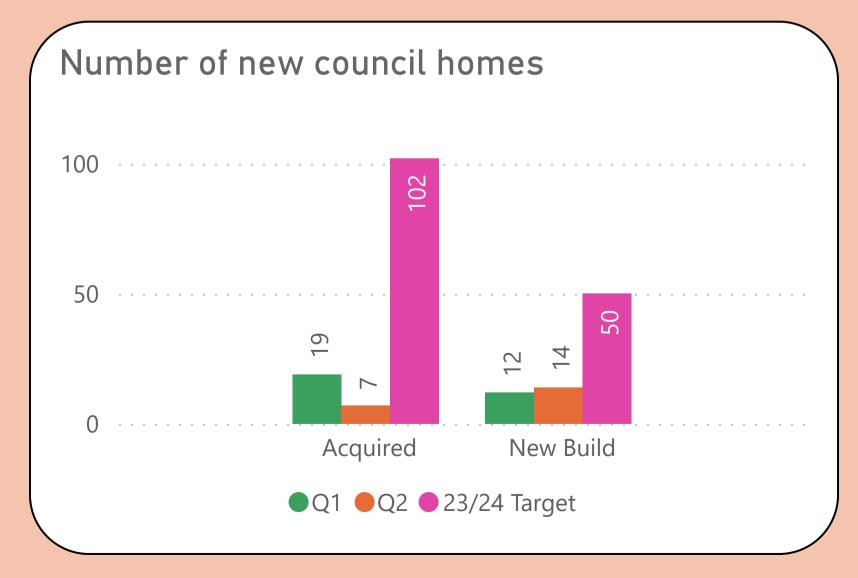

Quarter 2 (July 23 - September 23) Performance measures included within this report align with Sheffield City Council's Landlord Commitments and

the Regulator of Social Housing's (RSH) Tenant Satisfaction Measures (TSMs). This report also includes other key performance indicators for the Housing & Neighbourhoods and Repairs & Maintenance Services.

TSMs can be identified by this icon







## We will offer a range of quality homes















## We will offer a range of quality homes















## We will offer a range of quality homes





















# We will take care of your neighbourhood















#### We will take care of your neighbourhood















## We will provide a good service to you













# We will provide a good service to you





# Helping to prevent homelessness











#### Making private rented homes safer