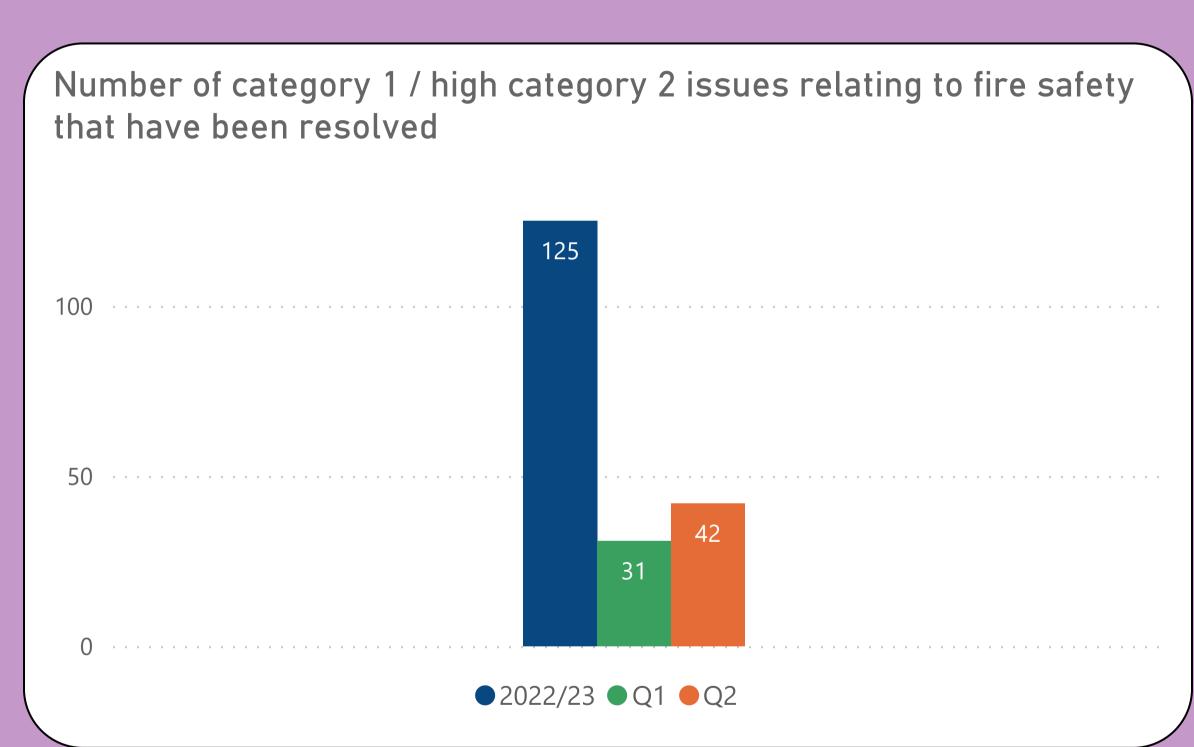

s report align with Sheffield City Council's Landlord Commitments and

the Regulator of Social Housing's (RSH) Tenant Satisfaction Measures (TSMs). This report also includes other key performance indicators for the Housing & Neighbourhoods and Repairs & Maintenance Services.

TSMs can be identified by this icon







## We will offer a range of quality homes















## We will offer a range of quality homes















## We will offer a range of quality homes





















# We will take care of your neighbourhood















#### We will take care of your neighbourhood















## We will provide a good service to you













# We will provide a good service to you





# Helping to prevent homelessness











#### Making private rented homes safer