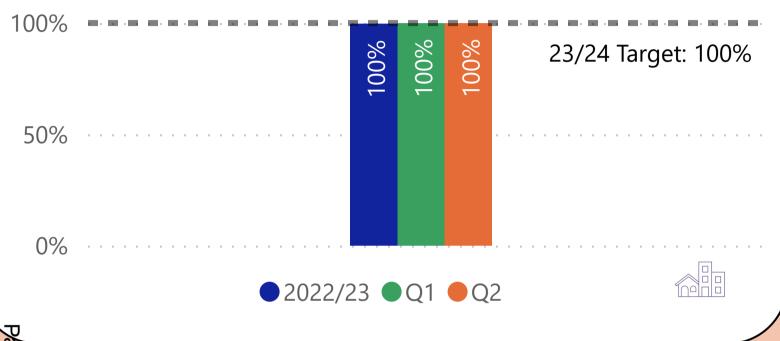

Quarter 2 (July 23 - September 23) Performance measures included within this report align with Sheffield City Council's Landlord Commitments and

the Regulator of Social Housing's (RSH) Tenant Satisfaction Measures (TSMs). This report also includes other key performance indicators for the Housing & Neighbourhoods and Repairs & Maintenance Services.

TSMs can be identified by this icon







## We will offer a range of quality homes















## We will offer a range of quality homes















## We will offer a range of quality homes





















# We will take care of your neighbourhood















#### We will take care of your neighbourhood















## We will provide a good service to you













# We will provide a good service to you





# Helping to prevent homelessness











#### Making private rented homes safer