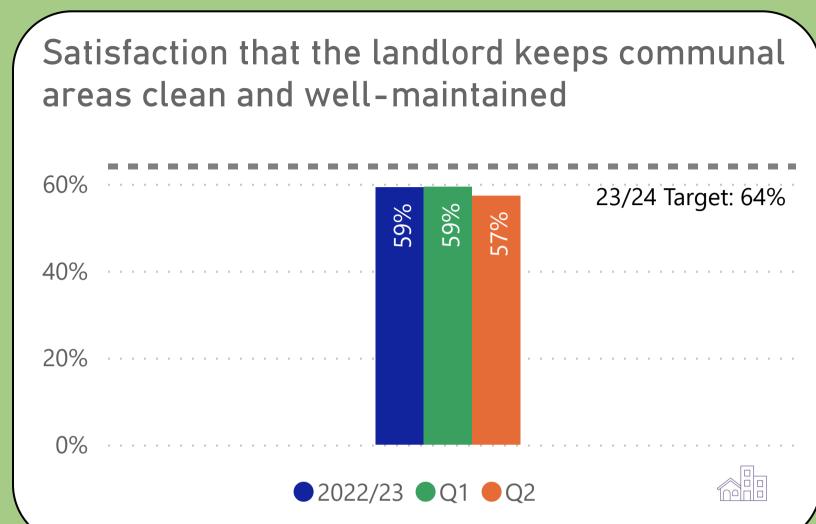

Quarter 2 (July 23 - September 23) Performance measures included within this report align with Sheffield City Council's Landlord Commitments and

the Regulator of Social Housing's (RSH) Tenant Satisfaction Measures (TSMs). This report also includes other key performance indicators for the Housing & Neighbourhoods and Repairs & Maintenance Services.

TSMs can be identified by this icon







## We will offer a range of quality homes















## We will offer a range of quality homes















## We will offer a range of quality homes





















# We will take care of your neighbourhood















#### We will take care of your neighbourhood















## We will provide a good service to you













# We will provide a good service to you





# Helping to prevent homelessness











#### Making private rented homes safer