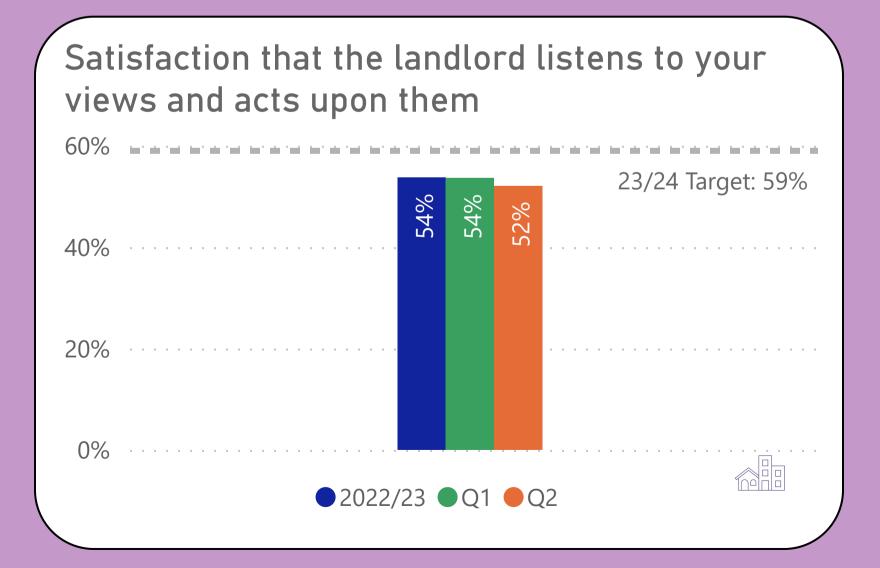

Quarter 2 (July 23 - September 23) Performance measures included within this report align with Sheffield City Council's Landlord Commitments and

the Regulator of Social Housing's (RSH) Tenant Satisfaction Measures (TSMs). This report also includes other key performance indicators for the Housing & Neighbourhoods and Repairs & Maintenance Services.

TSMs can be identified by this icon







## We will offer a range of quality homes















## We will offer a range of quality homes















## We will offer a range of quality homes





















# We will take care of your neighbourhood















#### We will take care of your neighbourhood















## We will provide a good service to you













# We will provide a good service to you





# Helping to prevent homelessness











#### Making private rented homes safer