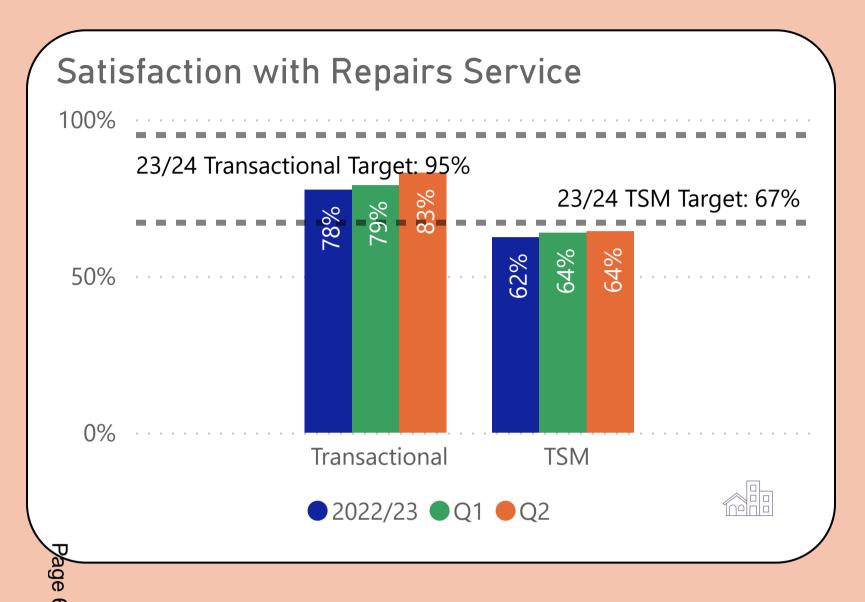

## We will provide a good service to you

# We will provide a good service to you