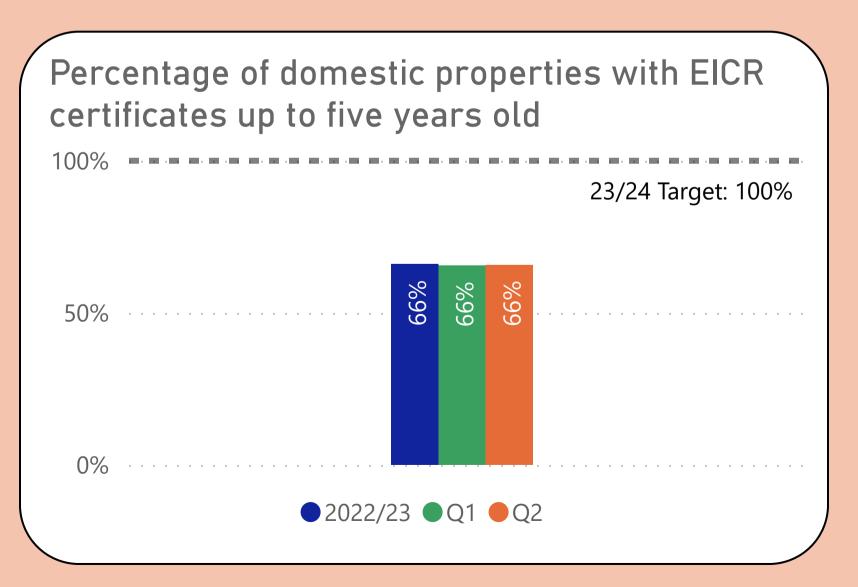

Quarter 2 (July 23 - September 23) Performance measures included within this report align with Sheffield City Council's Landlord Commitments and

the Regulator of Social Housing's (RSH) Tenant Satisfaction Measures (TSMs). This report also includes other key performance indicators for the Housing & Neighbourhoods and Repairs & Maintenance Services.

TSMs can be identified by this icon







## We will offer a range of quality homes















## We will offer a range of quality homes















## We will offer a range of quality homes





















# We will take care of your neighbourhood















#### We will take care of your neighbourhood















## We will provide a good service to you













# We will provide a good service to you





# Helping to prevent homelessness











#### Making private rented homes safer