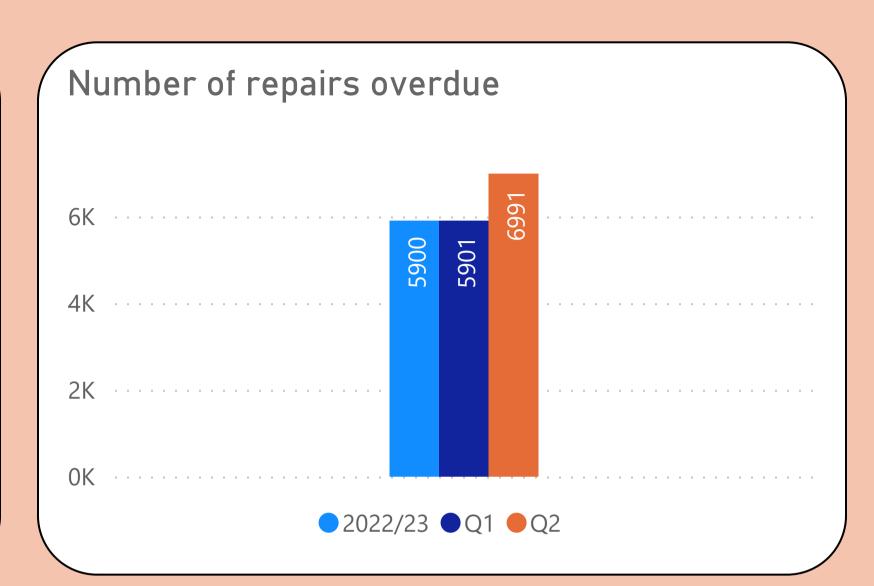

Quarter 2 (July 23 - September 23) Performance measures included within this report align with Sheffield City Council's Landlord Commitments and

the Regulator of Social Housing's (RSH) Tenant Satisfaction Measures (TSMs). This report also includes other key performance indicators for the Housing & Neighbourhoods and Repairs & Maintenance Services.

TSMs can be identified by this icon







## We will offer a range of quality homes















## We will offer a range of quality homes















## We will offer a range of quality homes





















# We will take care of your neighbourhood















#### We will take care of your neighbourhood















## We will provide a good service to you













# We will provide a good service to you





# Helping to prevent homelessness











#### Making private rented homes safer