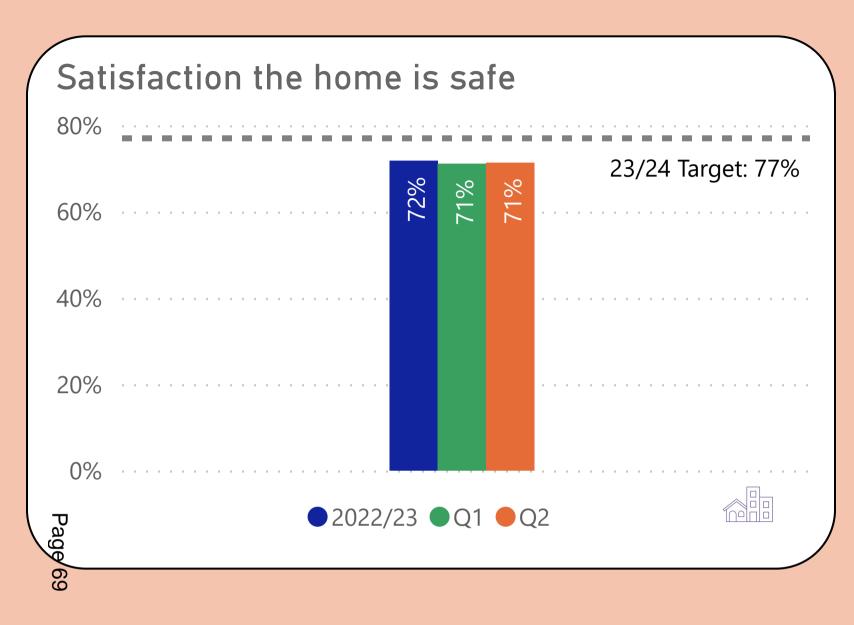

Quarter 2 (July 23 - September 23) Performance measures included within this report align with Sheffield City Council's Landlord Commitments and

the Regulator of Social Housing's (RSH) Tenant Satisfaction Measures (TSMs). This report also includes other key performance indicators for the Housing & Neighbourhoods and Repairs & Maintenance Services.

TSMs can be identified by this icon







## We will offer a range of quality homes















## We will offer a range of quality homes















## We will offer a range of quality homes





















# We will take care of your neighbourhood















#### We will take care of your neighbourhood















## We will provide a good service to you













# We will provide a good service to you





# Helping to prevent homelessness











#### Making private rented homes safer