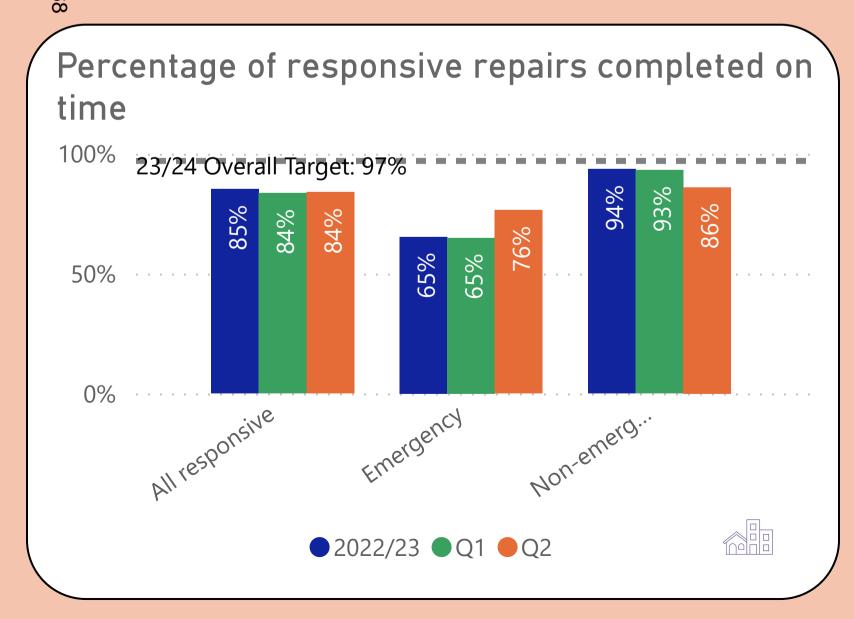

Quarter 2 (July 23 - September 23) Performance measures included within this report align with Sheffield City Council's Landlord Commitments and

the Regulator of Social Housing's (RSH) Tenant Satisfaction Measures (TSMs). This report also includes other key performance indicators for the Housing & Neighbourhoods and Repairs & Maintenance Services.

TSMs can be identified by this icon







## We will offer a range of quality homes















## We will offer a range of quality homes















## We will offer a range of quality homes





















# We will take care of your neighbourhood















#### We will take care of your neighbourhood















## We will provide a good service to you













# We will provide a good service to you





# Helping to prevent homelessness











#### Making private rented homes safer