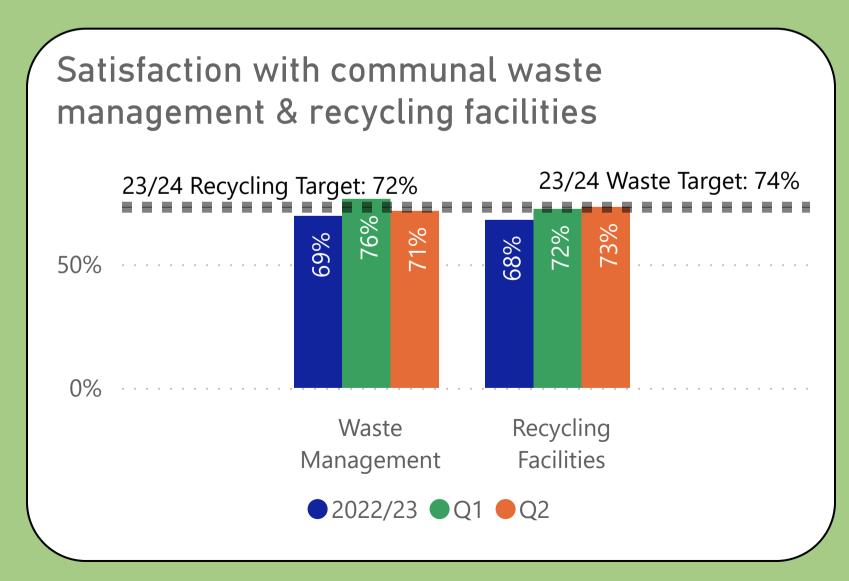

Quarter 2 (July 23 - September 23) Performance measures included within this report align with Sheffield City Council's Landlord Commitments and

the Regulator of Social Housing's (RSH) Tenant Satisfaction Measures (TSMs). This report also includes other key performance indicators for the Housing & Neighbourhoods and Repairs & Maintenance Services.

TSMs can be identified by this icon







## We will offer a range of quality homes















## We will offer a range of quality homes















## We will offer a range of quality homes





















# We will take care of your neighbourhood















#### We will take care of your neighbourhood















## We will provide a good service to you













# We will provide a good service to you





# Helping to prevent homelessness











#### Making private rented homes safer